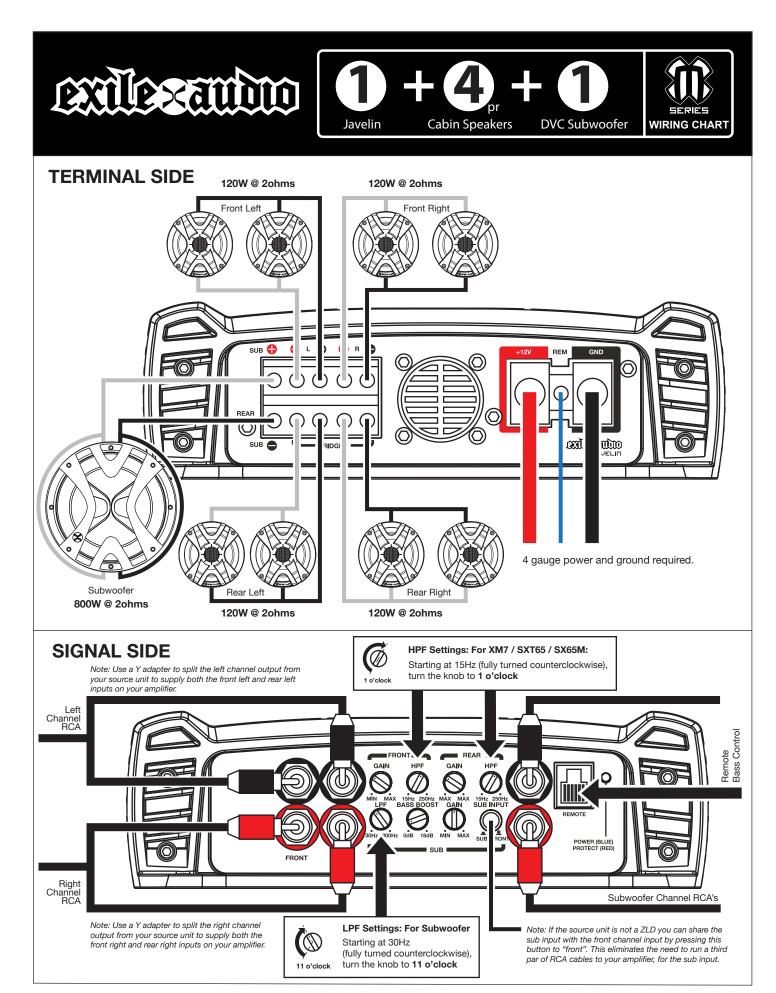

# Javelin Cabin Speakers DVC Subwoofer



## Lavelin Lavelin Speakers DVC Subwoofer WIRING CHART















#### **TERMINAL SIDE**







#### **TERMINAL SIDE** Left Right 300W @ 4ohms 300W @ 4ohms L R FUS BRIDGED ) IIII ntino 4 gauge power and ground required. **SIGNAL SIDE** HPF Settings: For XM7 / SXT65 / SX65M: HPF Settings: For XM9 / SXT9Q ∢⊖ $\mathbb{Q}$ Starting at 80Hz (fully turned counterclockwise), Turn all the way counterclockwise to 80Hz turn the knob to 110Hz. 110Hz 80Hz X-OVER BASS BOOST GAIN LPF ал. Эзбонг HF FULL 0 (î) MAX POWER (BLUE) PROTECT (RED) 0dB 9d 50Hz 250Hz OUTPUT INPU'





















#### **TERMINAL SIDE**









#### **TERMINAL SIDE**



### **Powerflow Chart**

Performance wire your audio system with quality cables and powerflow distribution. Wir