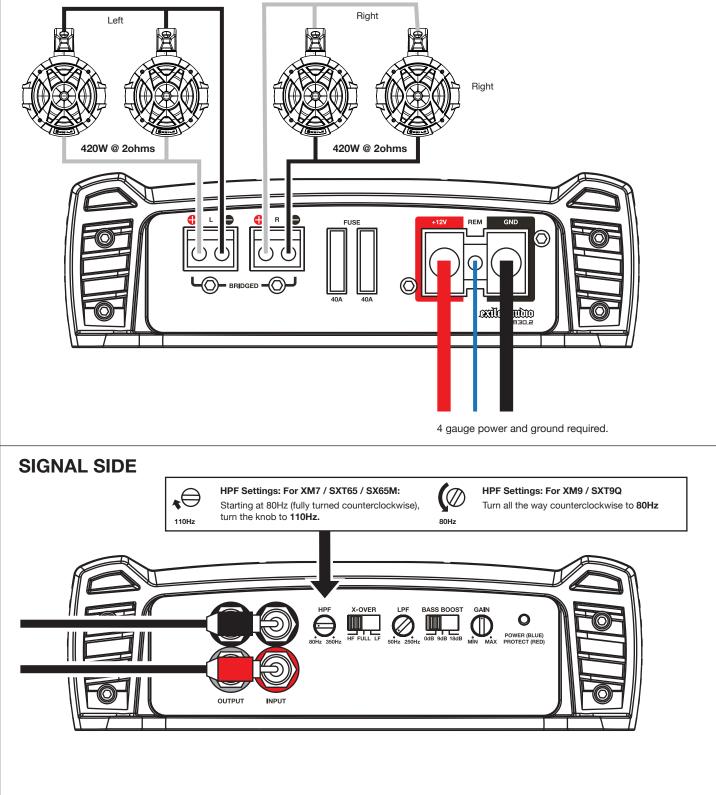

#### **TERMINAL SIDE** Left Right 300W @ 4ohms 300W @ 4ohms L R FUS BRIDGED ) IIII ntino 4 gauge power and ground required. **SIGNAL SIDE** HPF Settings: For XM7 / SXT65 / SX65M: HPF Settings: For XM9 / SXT9Q ∢⊖ $\mathbb{Q}$ Starting at 80Hz (fully turned counterclockwise), Turn all the way counterclockwise to 80Hz turn the knob to 110Hz. 110Hz 80Hz X-OVER BASS BOOST GAIN LPF ал. Эзбонг HF FULL 0 (î) MAX POWER (BLUE) PROTECT (RED) 0dB 9d 50Hz 250Hz OUTPUT INPU'