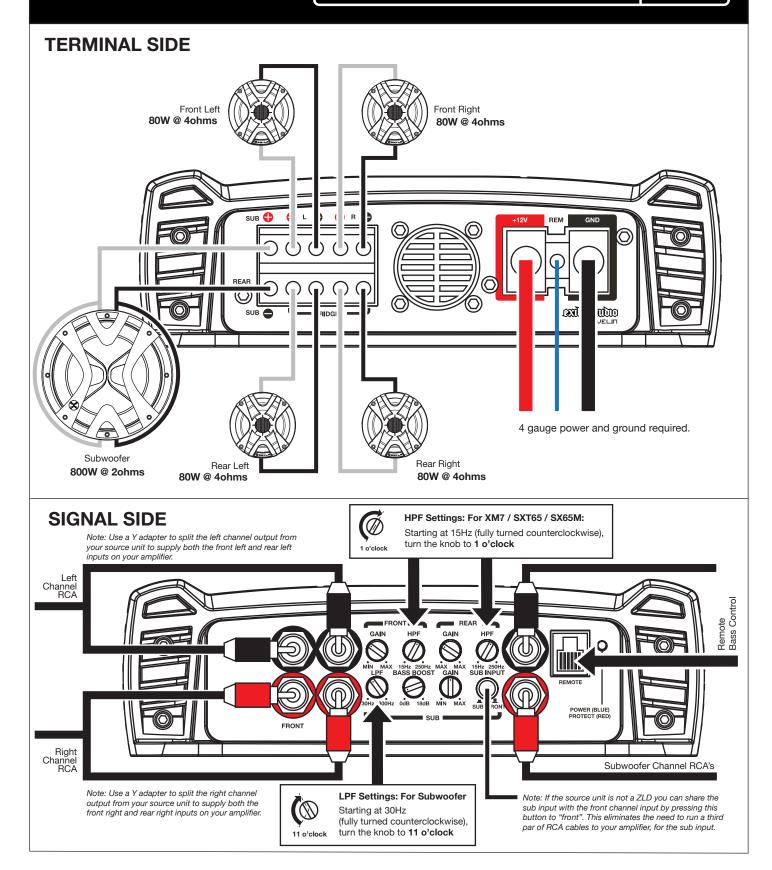

# Javelin Cabin Speakers DVC Subwoofer



## Lavelin Lavelin Speakers DVC Subwoofer WIRING CHART















#### **TERMINAL SIDE**







#### **TERMINAL SIDE** Left Right 300W @ 4ohms 300W @ 4ohms L R FUS BRIDGED ) IIII ntino 4 gauge power and ground required. **SIGNAL SIDE** HPF Settings: For XM7 / SXT65 / SX65M: HPF Settings: For XM9 / SXT9Q ∢⊖ $\mathbb{Q}$ Starting at 80Hz (fully turned counterclockwise), Turn all the way counterclockwise to 80Hz turn the knob to 110Hz. 110Hz 80Hz X-OVER BASS BOOST GAIN LPF ал. Эзбонг HF FULL 0 (î) MAX POWER (BLUE) PROTECT (RED) 0dB 9d 50Hz 250Hz OUTPUT INPU'





















#### **TERMINAL SIDE**









#### **TERMINAL SIDE**



### **Powerflow Chart**

Performance wire your audio system with quality cables and powerflow distribution. Wire it right the first time!



Hookup Kit

exilezaudio



© 2013 Exile Audio.