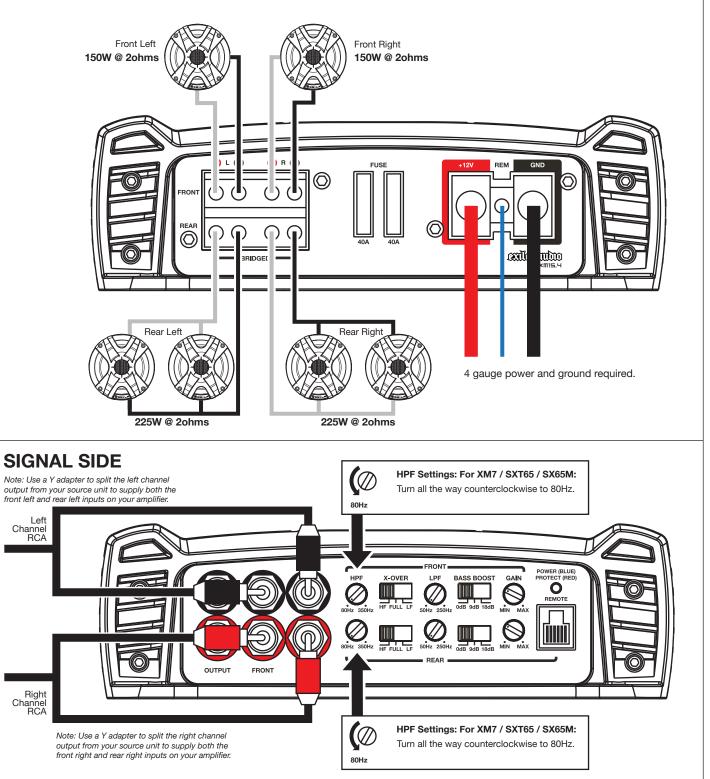

# Javelin Cabin Speakers DVC Subwoofer



## Lavelin Lavelin Speakers DVC Subwoofer WIRING CHART















#### **TERMINAL SIDE**







#### **TERMINAL SIDE** Left Right 300W @ 4ohms 300W @ 4ohms L R FUS BRIDGED ) IIII ntino 4 gauge power and ground required. **SIGNAL SIDE** HPF Settings: For XM7 / SXT65 / SX65M: HPF Settings: For XM9 / SXT9Q ∢⊖ $\mathbb{Q}$ Starting at 80Hz (fully turned counterclockwise), Turn all the way counterclockwise to 80Hz turn the knob to 110Hz. 110Hz 80Hz X-OVER BASS BOOST GAIN LPF ал. Эзбонг HF FULL 0 (î) MAX POWER (BLUE) PROTECT (RED) 0dB 9d 50Hz 250Hz OUTPUT INPU'





















#### **TERMINAL SIDE**









#### **TERMINAL SIDE**



### **Powerflow Chart**

Performance wire your audio system with quality cables and powerflow distribution. Wire it right the first time!



Hookup Kit

exilezaudio



© 2013 Exile Audio.