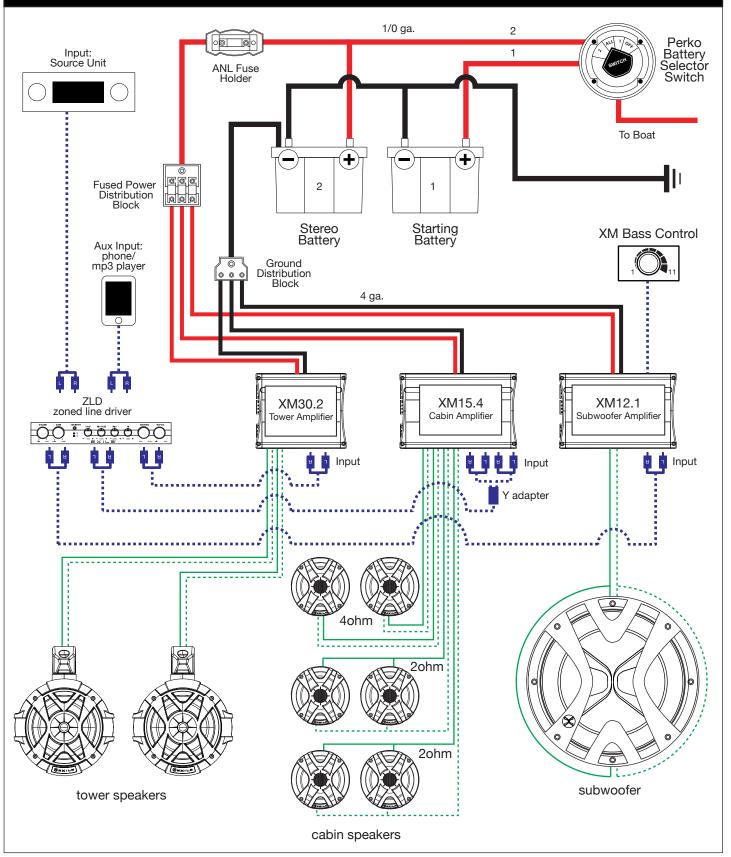

### **Powerflow Chart**

Performance wire your audio system with quality cables and powerflow distribution. Wire it right the first time!

Hookup Kit

exilezaudio

© 2013 Exile Audio.