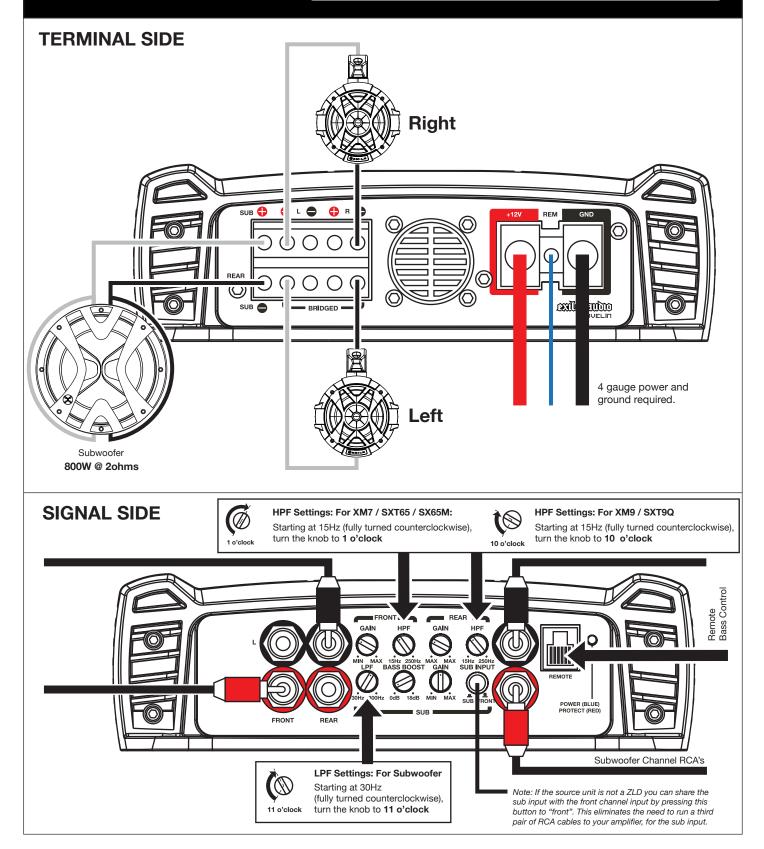

#### **TERMINAL SIDE** Left Right 300W @ 4ohms 300W @ 4ohms L R FUS BRIDGED ) IIII ntino 4 gauge power and ground required. **SIGNAL SIDE** HPF Settings: For XM7 / SXT65 / SX65M: HPF Settings: For XM9 / SXT9Q ∢⊖ $\mathbb{Q}$ Starting at 80Hz (fully turned counterclockwise), Turn all the way counterclockwise to 80Hz turn the knob to 110Hz. 110Hz 80Hz X-OVER BASS BOOST GAIN LPF ал. Эзбонг HF FULL 0 (î) MAX POWER (BLUE) PROTECT (RED) 0dB 9d 50Hz 250Hz OUTPUT INPU'