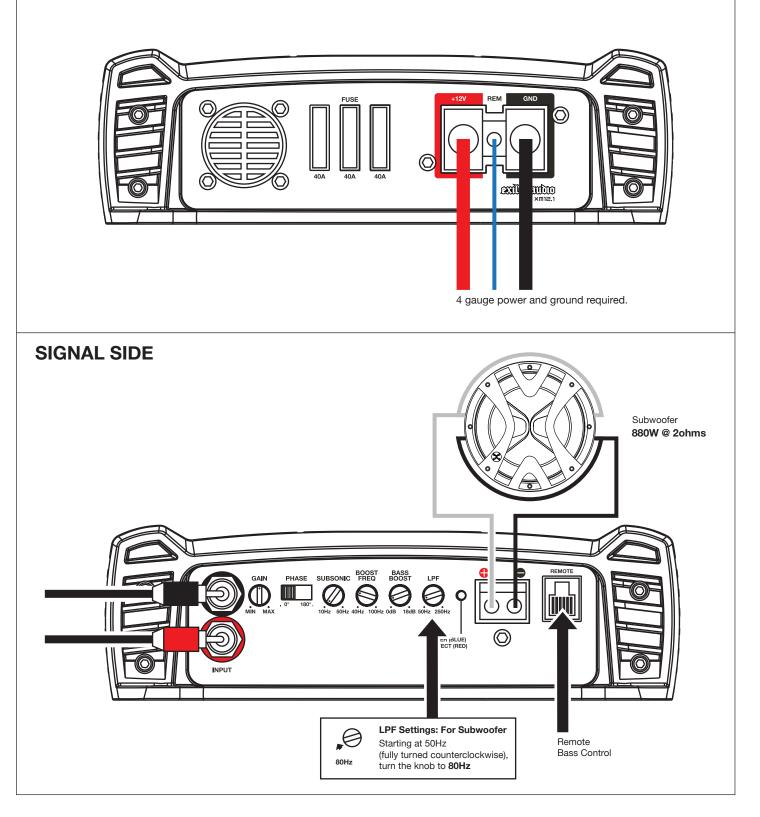

#### **TERMINAL SIDE** Left Right 300W @ 4ohms 300W @ 4ohms L R FUS BRIDGED ) IIII ntino 4 gauge power and ground required. **SIGNAL SIDE** HPF Settings: For XM7 / SXT65 / SX65M: HPF Settings: For XM9 / SXT9Q ∢⊖ $\mathbb{Q}$ Starting at 80Hz (fully turned counterclockwise), Turn all the way counterclockwise to 80Hz turn the knob to 110Hz. 110Hz 80Hz X-OVER BASS BOOST GAIN LPF ал. Эзбонг HF FULL 0 (î) MAX POWER (BLUE) PROTECT (RED) 0dB 9d 50Hz 250Hz OUTPUT INPU'