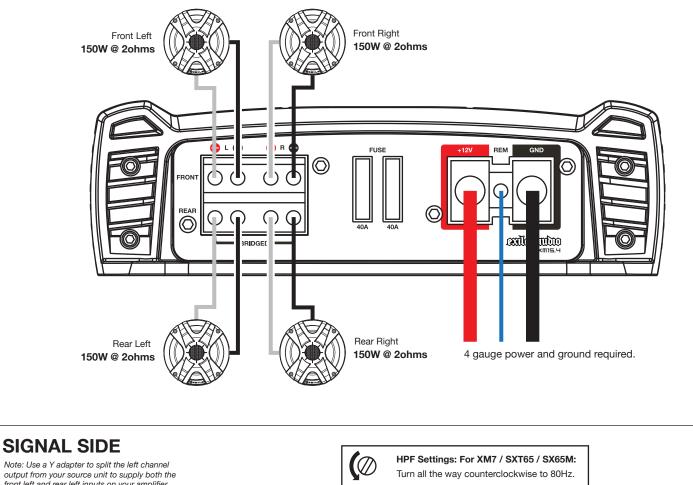

#### **TERMINAL SIDE** Left Right 300W @ 4ohms 300W @ 4ohms L R FUS BRIDGED ) IIII ntino 4 gauge power and ground required. **SIGNAL SIDE** HPF Settings: For XM7 / SXT65 / SX65M: HPF Settings: For XM9 / SXT9Q ∢⊖ $\mathbb{Q}$ Starting at 80Hz (fully turned counterclockwise), Turn all the way counterclockwise to 80Hz turn the knob to 110Hz. 110Hz 80Hz X-OVER BASS BOOST GAIN LPF ал. Эзбонг HF FULL 0 (î) MAX POWER (BLUE) PROTECT (RED) 0dB 9d 50Hz 250Hz OUTPUT INPU'