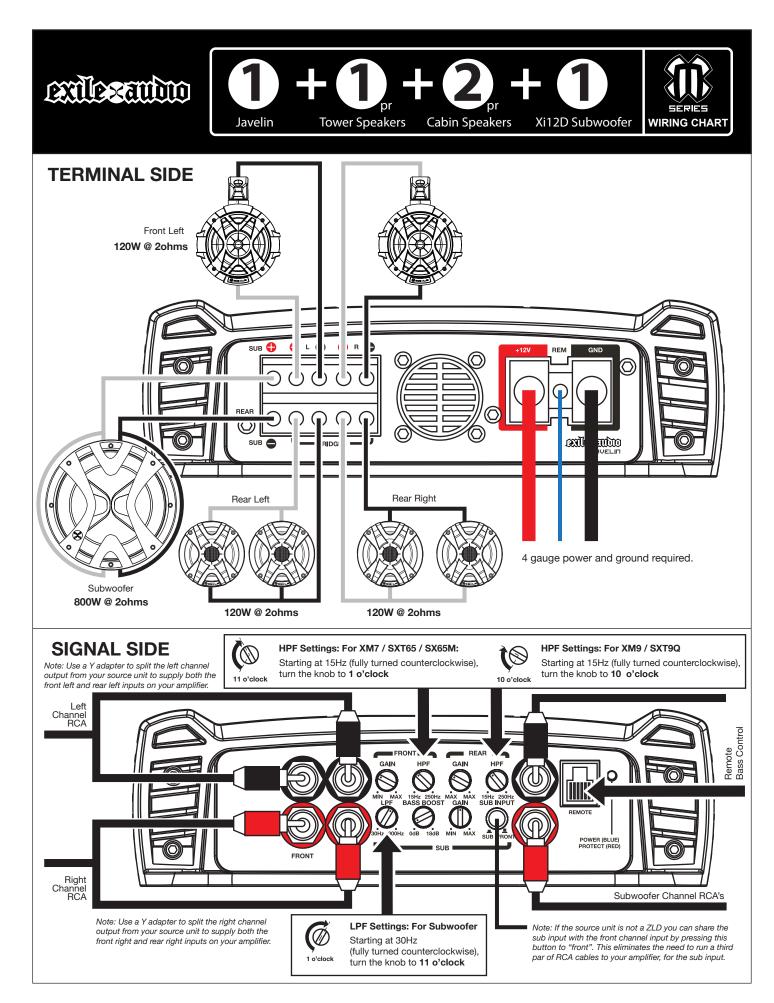

# Javelin Cabin Speakers DVC Subwoofer



## Lavelin Lavelin Speakers DVC Subwoofer WIRING CHART















#### **TERMINAL SIDE**







#### **TERMINAL SIDE** Left Right 300W @ 4ohms 300W @ 4ohms L R FUS BRIDGED ) IIII ntino 4 gauge power and ground required. **SIGNAL SIDE** HPF Settings: For XM7 / SXT65 / SX65M: HPF Settings: For XM9 / SXT9Q ∢⊖ $\mathbb{Q}$ Starting at 80Hz (fully turned counterclockwise), Turn all the way counterclockwise to 80Hz turn the knob to 110Hz. 110Hz 80Hz X-OVER BASS BOOST GAIN LPF ал. Эзбонг HF FULL 0 (î) MAX POWER (BLUE) PROTECT (RED) 0dB 9d 50Hz 250Hz OUTPUT INPU'





















#### **TERMINAL SIDE**









#### **TERMINAL SIDE**



### **Powerflow Chart**

Performance wire your audio system with quality cables and powerflow distribution. Wire it right the first time!



Hookup Kit

exilezaudio



© 2013 Exile Audio.