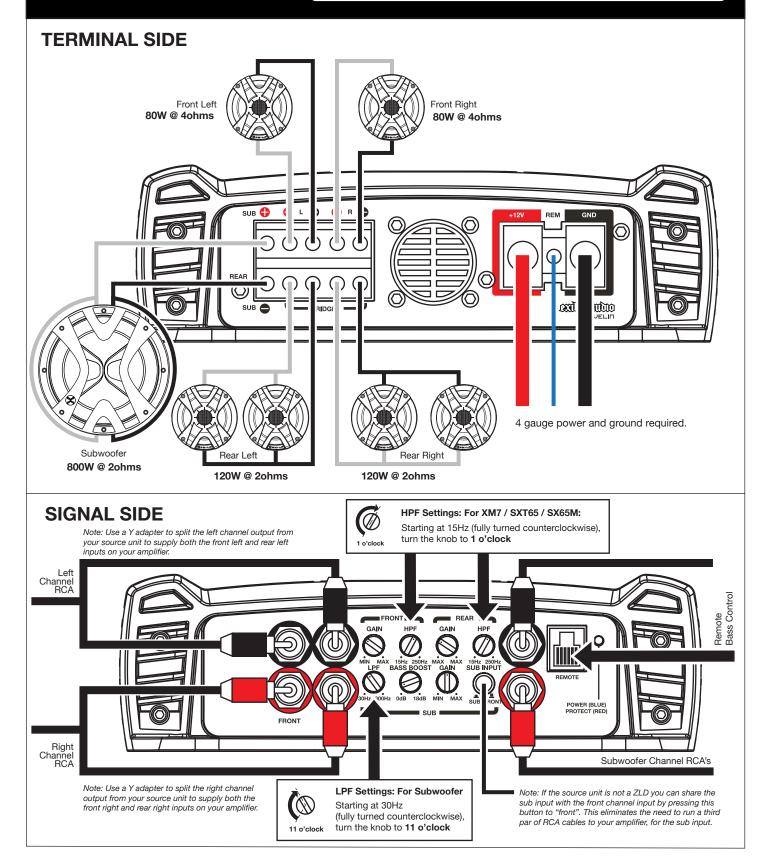

# Javelin Cabin Speakers DVC Subwoofer



## Lavelin Lavelin Speakers DVC Subwoofer WIRING CHART















#### **TERMINAL SIDE**







#### **TERMINAL SIDE** Left Right 300W @ 4ohms 300W @ 4ohms L R FUS BRIDGED ) IIII ntino 4 gauge power and ground required. **SIGNAL SIDE** HPF Settings: For XM7 / SXT65 / SX65M: HPF Settings: For XM9 / SXT9Q ∢⊖ $\mathbb{Q}$ Starting at 80Hz (fully turned counterclockwise), Turn all the way counterclockwise to 80Hz turn the knob to 110Hz. 110Hz 80Hz X-OVER BASS BOOST GAIN LPF ал. Эзбонг HF FULL 0 (î) MAX POWER (BLUE) PROTECT (RED) 0dB 9d 50Hz 250Hz OUTPUT INPU'





















#### **TERMINAL SIDE**









#### **TERMINAL SIDE**



### **Powerflow Chart**

Performance wire your audio system with quality cables and powerflow distribution. Wire it right the first time!



Hookup Kit