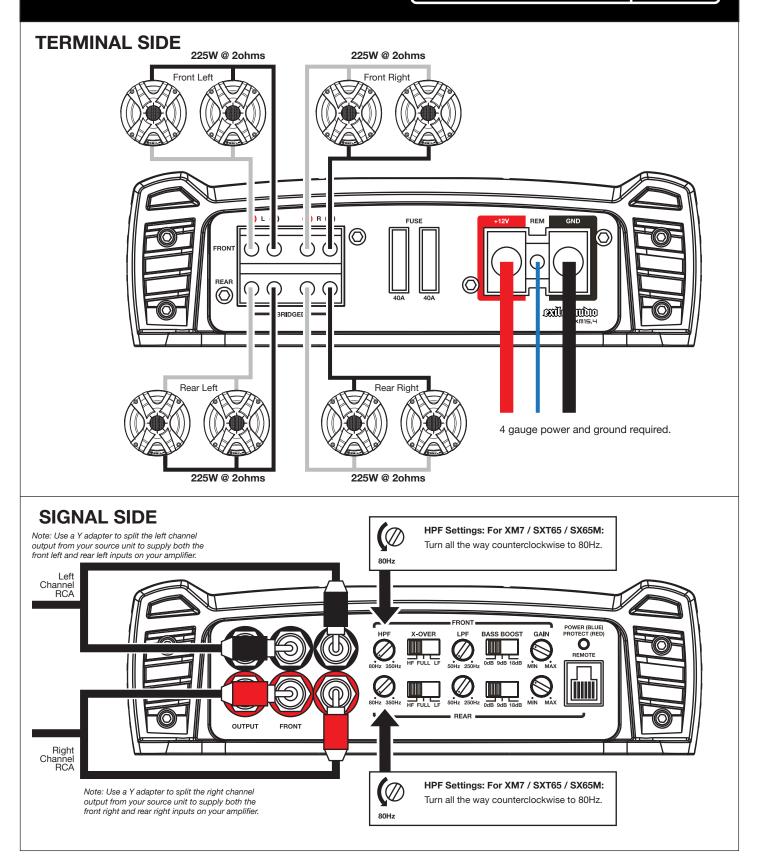

# Javelin Cabin Speakers DVC Subwoofer



## Lavelin Lavelin Speakers DVC Subwoofer WIRING CHART















#### **TERMINAL SIDE**







#### **TERMINAL SIDE** Left Right 300W @ 4ohms 300W @ 4ohms L R FUS BRIDGED ) IIII ntino 4 gauge power and ground required. **SIGNAL SIDE** HPF Settings: For XM7 / SXT65 / SX65M: HPF Settings: For XM9 / SXT9Q ∢⊖ $\mathbb{Q}$ Starting at 80Hz (fully turned counterclockwise), Turn all the way counterclockwise to 80Hz turn the knob to 110Hz. 110Hz 80Hz X-OVER BASS BOOST GAIN LPF ал. Эзбонг HF FULL 0 (î) MAX POWER (BLUE) PROTECT (RED) 0dB 9d 50Hz 250Hz OUTPUT INPU'





















#### **TERMINAL SIDE**









#### **TERMINAL SIDE**



### **Powerflow Chart**

Performance wire your audio system with quality cables and powerflow distribution. Wire it right the first time!



Hookup Kit

exilezaudio



© 2013 Exile Audio.