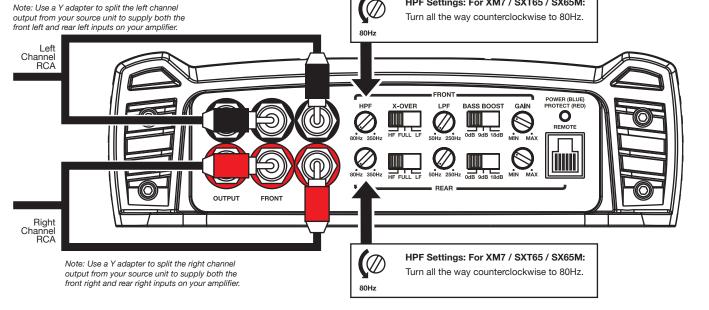

#### **TERMINAL SIDE** Left Right 300W @ 4ohms 300W @ 4ohms L R FUS BRIDGED ) IIII ntino 4 gauge power and ground required. **SIGNAL SIDE** HPF Settings: For XM7 / SXT65 / SX65M: HPF Settings: For XM9 / SXT9Q ∢⊖ $\mathbb{Q}$ Starting at 80Hz (fully turned counterclockwise), Turn all the way counterclockwise to 80Hz turn the knob to 110Hz. 110Hz 80Hz X-OVER BASS BOOST GAIN LPF ал. Эзбонг HF FULL 0 (î) MAX POWER (BLUE) PROTECT (RED) 0dB 9d 50Hz 250Hz OUTPUT INPU'